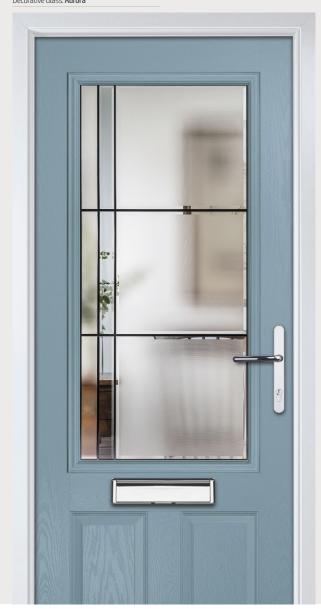

#### Carnoustie including Birkdale and Penina options

**Grained** Traditional Doors

Our most popular composite door option which is now available in a choice of three glazing styles.

Carnoustie

Birkdale Option

Penina Option

Door Colour: **Slate**Decorative Glass: **Prairie** 

Door Colour: **Cotswold**Decorative Glass: **Crystal Flowers** 

Door Colour: **Anthracite**Decorative Glass: **Greenwich** 

Door Colour: **Stormy Seas**Decorative Glass: **New Orleans** 