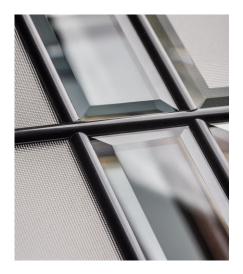

## Belfry

**Grained** Traditional Doors

The Belfry has a unique 'offset etched' detailing and comes in multiple glazing styles.

Belfry

Belfry 3