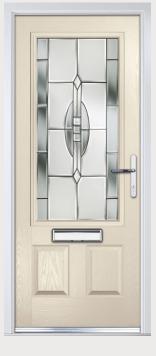

### Riviera including Portrush option

**Grained** Traditional Doors

A traditional favourite with just a hint of modern, the Riviera is also available in Portrush and Sunburst options as shown below.

Riviera

Portrush Option

Sunburst Option