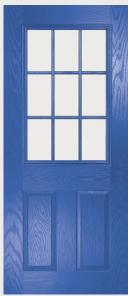

## Lytham

**Grained** Traditional Doors

With its large glazed area, the Lytham lets light flood through. Also available with GridLite and our unique integral blind option.

Lytham

GridLite Option