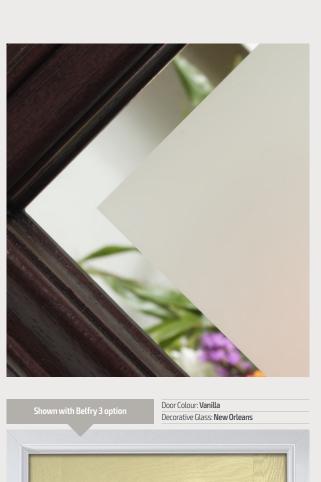

## Belfry

**Grained** Traditional Doors

The Belfry has a unique 'offset etched' detailing and comes in multiple glazing styles.

Belfry

Belfry 3