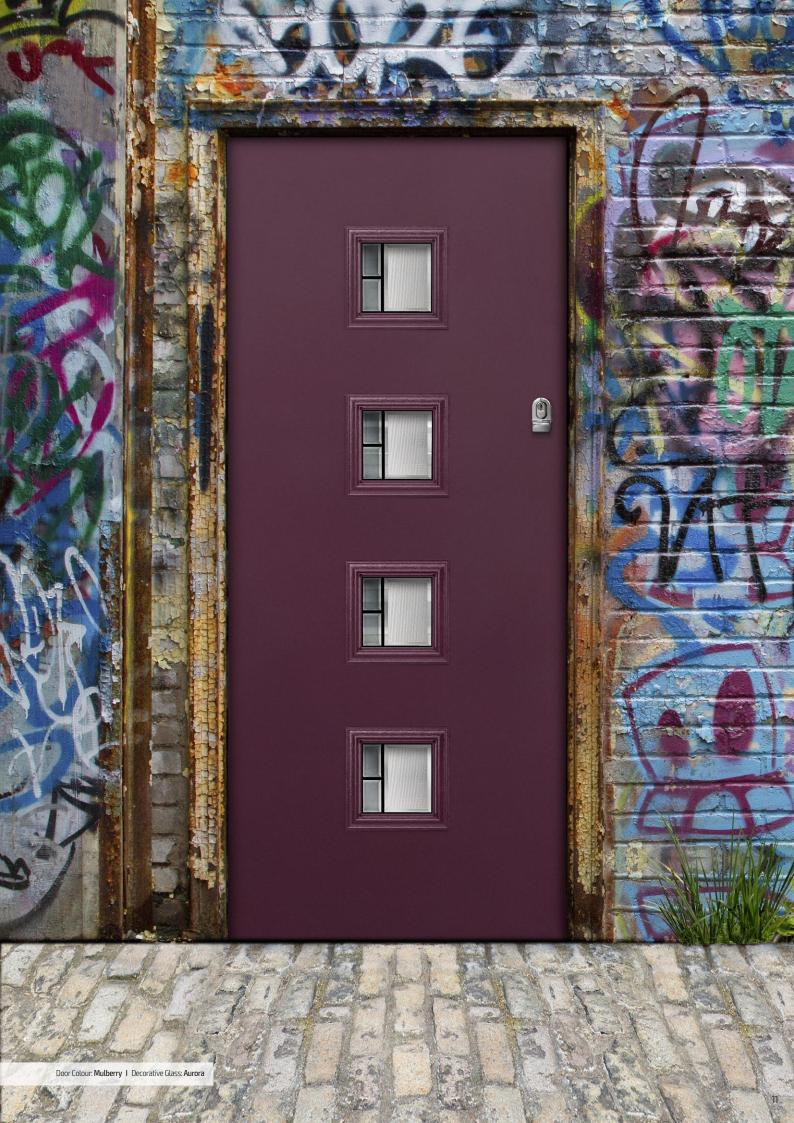

Door Colour: French Blue Decorative Glass: Aurora

Door Colour: Mulberry Decorative Glass: Prairie

Door Colour: Golden Oak Decorative Glass: Classic

Door Colour: Anthracite Decorative Glass: Richmond

Door Colour: Clay
Decorative Glass: Greenwich