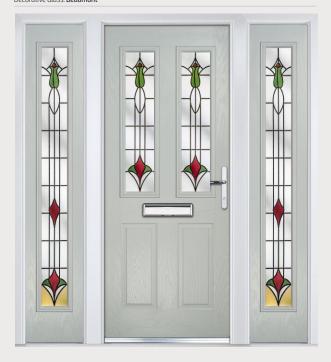

## St Andrews

**Grained** Traditional Doors

Reminiscent of the door styles of the 1930's, the St Andrews door is available as a solid door option as well as a glazed version.

St Andrews

Solid Option

Door Colour: Shadow Decorative Glass: Beaumont

Door Colour: Twilight
Decorative Glass: Crystal Flowers

Door Colour: Clay
Decorative Glass: Dorchester Amber