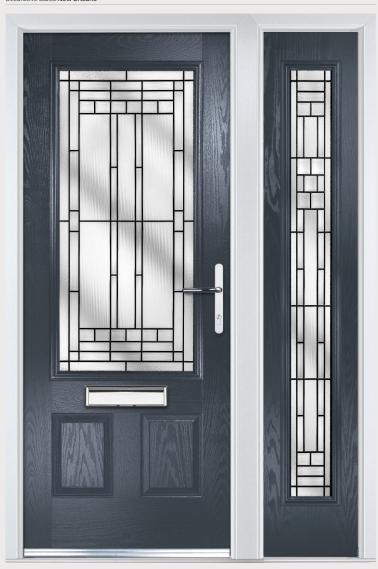

## Monza II

**Grained** Contemporary Doors

With its contemporary linear etched detailing, the Monza II is a stunning door available with contemporary glazing detail or as a solid door.

Monza II

Solid Option

Door Colour: French Blue Decorative Glass: Aurora

Door Colour: Mulberry Decorative Glass: Prairie

Door Colour: Golden Oak Decorative Glass: Classic

Door Colour: Anthracite Decorative Glass: Richmond

Door Colour: Clay
Decorative Glass: Greenwich