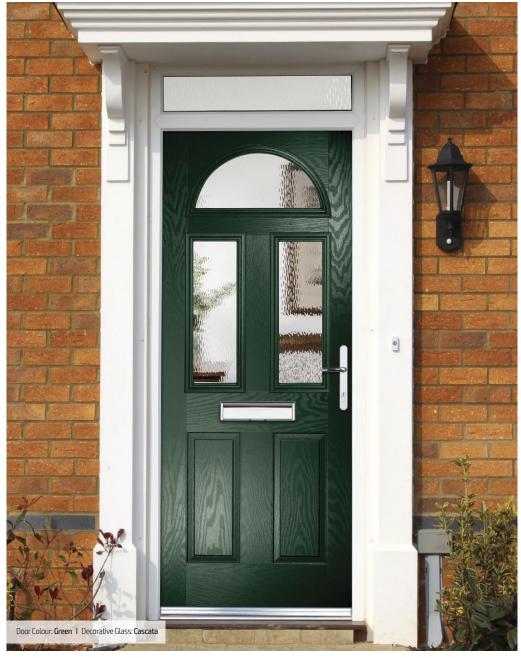

## St Andrews

**Grained** Traditional Doors

Reminiscent of the door styles of the 1930's, the St Andrews door is available as a solid door option as well as a glazed version.

St Andrews

Solid Option

Door Colour: Shadow Decorative Glass: Beaumont

Door Colour: Twilight
Decorative Glass: Crystal Flowers

Door Colour: Clay
Decorative Glass: Dorchester Amber