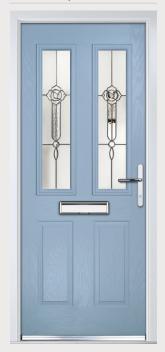

## Troon including Muirfield option

**Grained** Traditional Doors

The traditional six-panel door can be enhanced with either two or four small glazing details.

Troon

Muirfield Option

Solid Option