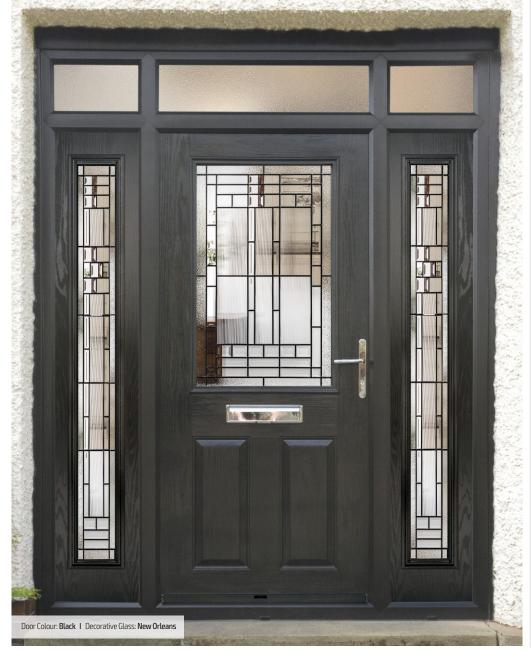

Penina Option

Door Colour: **Slate**Decorative Glass: **Prairie** 

Door Colour: **Cotswold**Decorative Glass: **Crystal Flowers** 

Door Colour: **Anthracite**Decorative Glass: **Greenwich** 

Door Colour: **Stormy Seas**Decorative Glass: **New Orleans** 