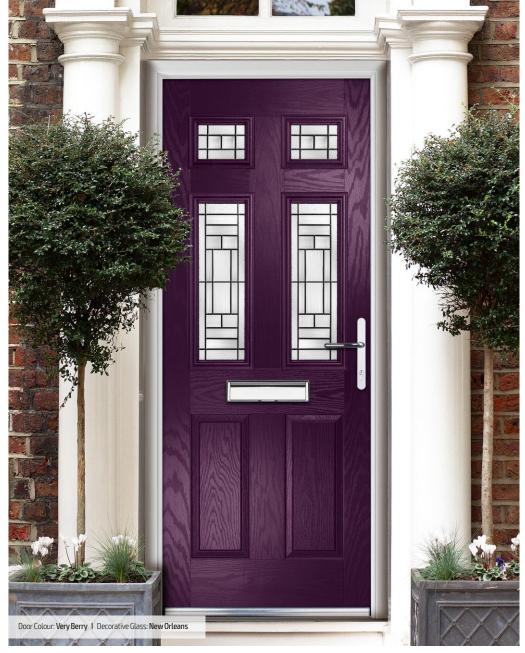

Penina Option

Door Colour: **Slate**Decorative Glass: **Prairie** 

Door Colour: **Cotswold**Decorative Glass: **Crystal Flowers** 

Door Colour: **Anthracite**Decorative Glass: **Greenwich** 

Door Colour: **Stormy Seas**Decorative Glass: **New Orleans** 