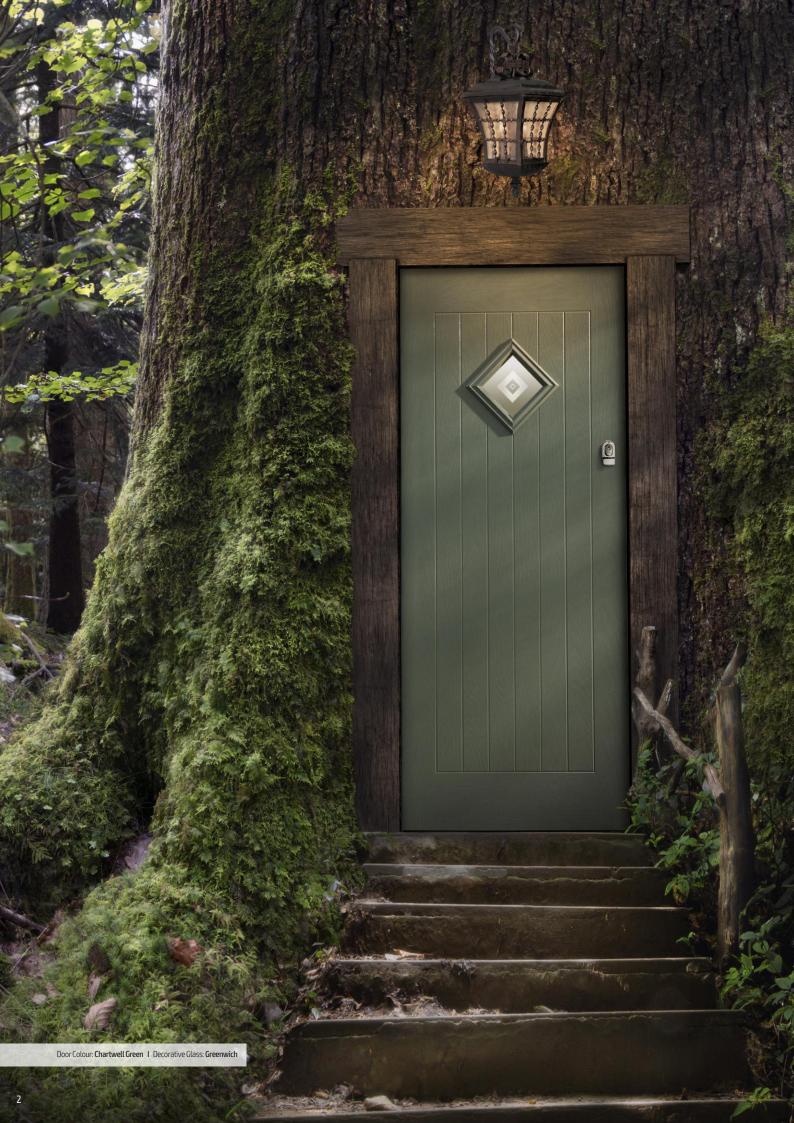

#### Carnoustie including Birkdale and Penina options

**Grained** Traditional Doors

Our most popular composite door option which is now available in a choice of three glazing styles.

Carnoustie

Birkdale Option

Penina Option

Door Colour: **Slate**Decorative Glass: **Prairie** 

Door Colour: **Cotswold**Decorative Glass: **Crystal Flowers** 

Door Colour: **Anthracite**Decorative Glass: **Greenwich** 

Door Colour: **Stormy Seas**Decorative Glass: **New Orleans** 