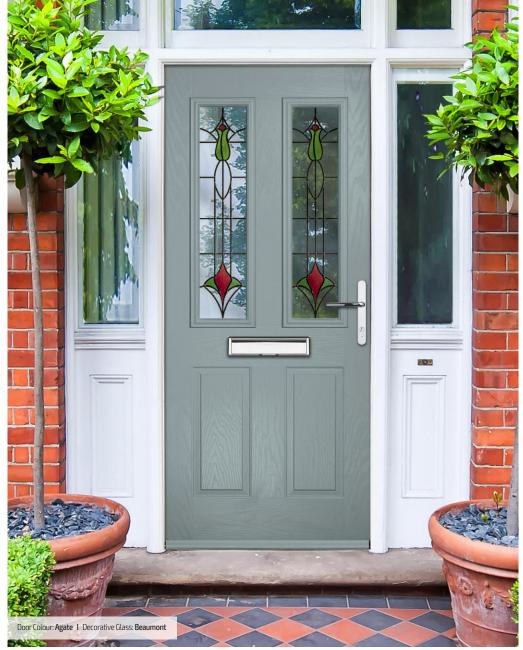

# Sidepanels

Door Colour: **Agate**Decorative Glass: **Beaumont** 

Door Colour: **Shadow**Decorative Glass: **Reflections** 

Door Colour: Anthracite
Decorative Glass: New Orleans