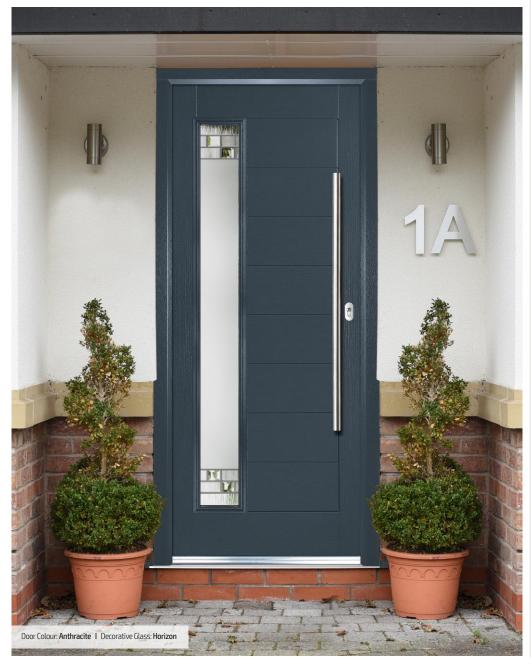

## Monza II

**Grained** Contemporary Doors

With its contemporary linear etched detailing, the Monza II is a stunning door available with contemporary glazing detail or as a solid door.

Monza II

Solid Option

Door Colour: French Blue Decorative Glass: Aurora

Door Colour: Mulberry Decorative Glass: Prairie

Door Colour: Golden Oak Decorative Glass: Classic

Door Colour: Anthracite Decorative Glass: Richmond

Door Colour: Clay
Decorative Glass: Greenwich