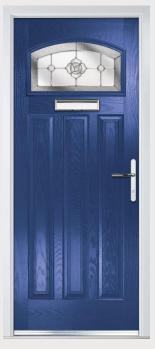

## St Andrews

**Grained** Traditional Doors

Reminiscent of the door styles of the 1930's, the St Andrews door is available as a solid door option as well as a glazed version.

St Andrews

Solid Option

Door Colour: Shadow Decorative Glass: Beaumont

Door Colour: Twilight
Decorative Glass: Crystal Flowers

Door Colour: Clay
Decorative Glass: Dorchester Amber