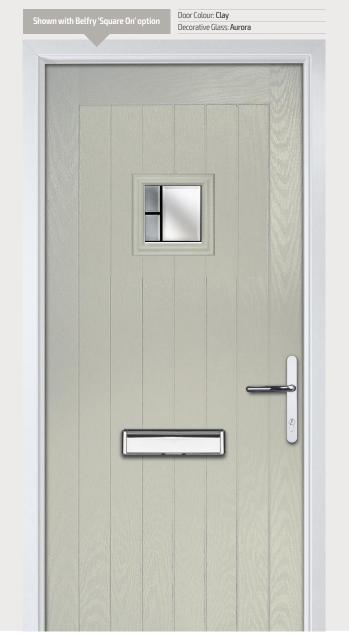

## Belfry

**Grained** Traditional Doors

The Belfry has a unique 'offset etched' detailing and comes in multiple glazing styles.

Belfry

Belfry 3