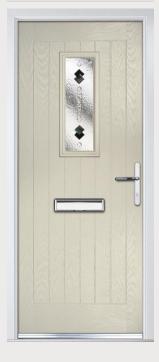

## Troon including Muirfield option

**Grained** Traditional Doors

The traditional six-panel door can be enhanced with either two or four small glazing details.

Troon

Muirfield Option

Solid Option