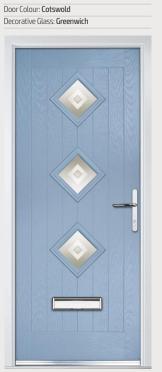

## Gleneagles

**Grained** Traditional Doors

With its American style, the Gleneagles is proving to be as popular here in the UK.

Door Colour: **Agate** Decorative Glass: **Cascata** 

Door Colour: **Diablo**Decorative Glass: **Crystal Flowers** 

Door Colour: **Cream White**Decorative Glass: **Reflections** 

Door Colour: **Black**Decorative Glass: **New Orleans** 

Door Colour: **Nimbus**Decorative Glass: **Aurora** 

Door Colour: **Twilight**Decorative Glass: **Richmond** 