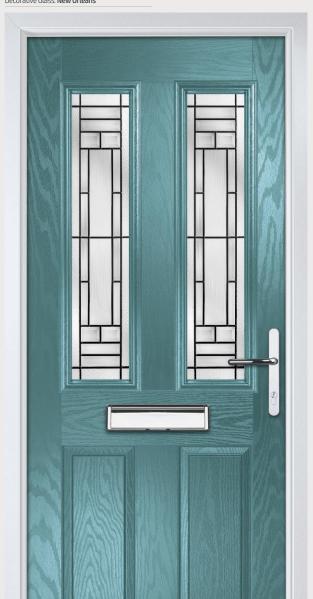

Penina Option

Door Colour: **Slate**Decorative Glass: **Prairie** 

Door Colour: **Cotswold**Decorative Glass: **Crystal Flowers** 

Door Colour: **Anthracite**Decorative Glass: **Greenwich** 

Door Colour: **Stormy Seas**Decorative Glass: **New Orleans** 