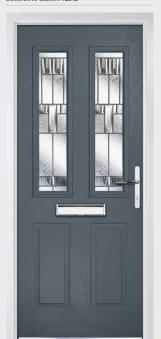

## Troon including Muirfield option

**Grained** Traditional Doors

The traditional six-panel door can be enhanced with either two or four small glazing details.

Troon

Muirfield Option

Solid Option