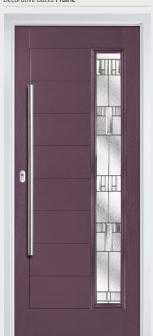

## Seminole

Grained Contemporary Doors

The Seminole is a very popular contemporary door design with an abundance of glazing options and positions.

Seminole 4

Seminole 3

Door Colour: Golden Oak Decorative Glass: Classic

Door Colour: Anthracite