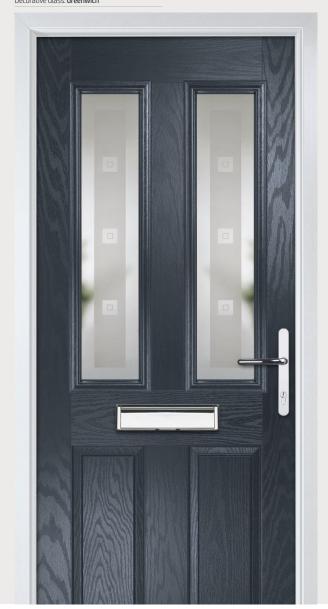

Penina Option

Door Colour: **Slate**Decorative Glass: **Prairie** 

Door Colour: **Cotswold**Decorative Glass: **Crystal Flowers** 

Door Colour: **Anthracite**Decorative Glass: **Greenwich** 

Door Colour: **Stormy Seas**Decorative Glass: **New Orleans** 