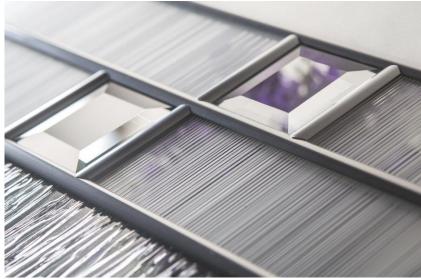

#### Glazing Service Available

Our in-house specialist team offers a bespoke service to pre-glaze doors using the TriSYS® or Inox cassette.