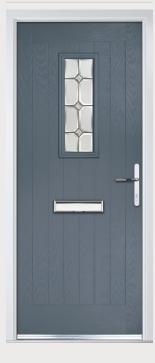

## St Andrews

**Grained** Traditional Doors

Reminiscent of the door styles of the 1930's, the St Andrews door is available as a solid door option as well as a glazed version.

St Andrews

Solid Option

Door Colour: Shadow Decorative Glass: Beaumont

Door Colour: Twilight
Decorative Glass: Crystal Flowers

Door Colour: Clay
Decorative Glass: Dorchester Amber