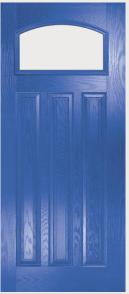

## St Andrews

**Grained** Traditional Doors

Reminiscent of the door styles of the 1930's, the St Andrews door is available as a solid door option as well as a glazed version.

St Andrews

Solid Option

Door Colour: Shadow Decorative Glass: Beaumont

Door Colour: Twilight
Decorative Glass: Crystal Flowers

Door Colour: Clay
Decorative Glass: Dorchester Amber