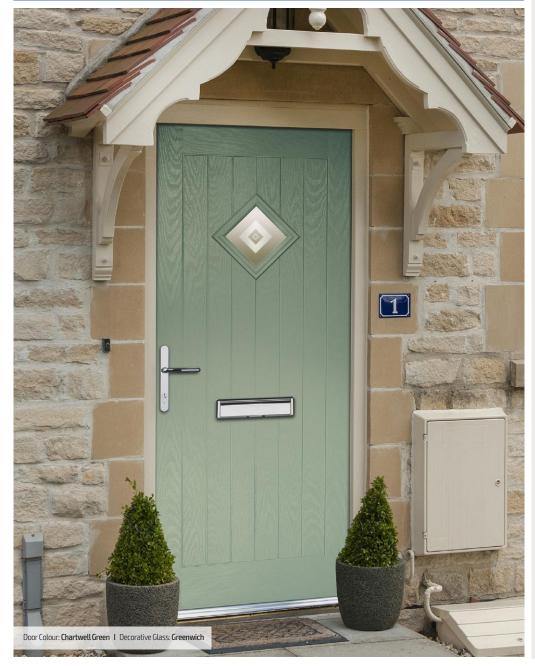

Penina Option

Door Colour: **Slate**Decorative Glass: **Prairie** 

Door Colour: **Cotswold**Decorative Glass: **Crystal Flowers** 

Door Colour: **Anthracite**Decorative Glass: **Greenwich** 

Door Colour: **Stormy Seas**Decorative Glass: **New Orleans** 