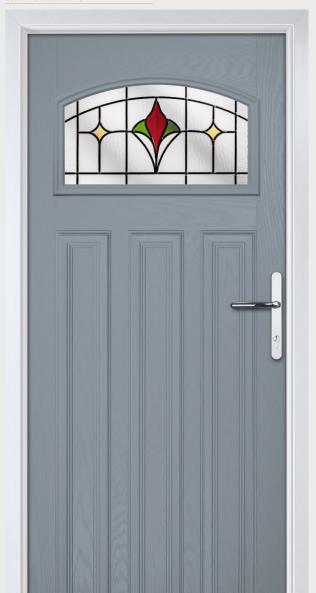

## Sunningdale

**Grained** Traditional Doors

The Sunningdale is available with a wide range of glass

Sunningdale

Farmhouse Cottage

Door Colour: **Slate**Decorative Glass: **Reflections** 

Door Colour: **Moonshine**Decorative Glass: **Classic** 

Door Colour: Clotted Cream
Decorative Glass: Symphony

Door Colour: **Stormy Seas** Decorative Glass: **Cascata** 

Door Colour: Victory Blue Decorative Glass: Prairie

Door Colour: Irish Oak
Decorative Glass: Simplicity Brass