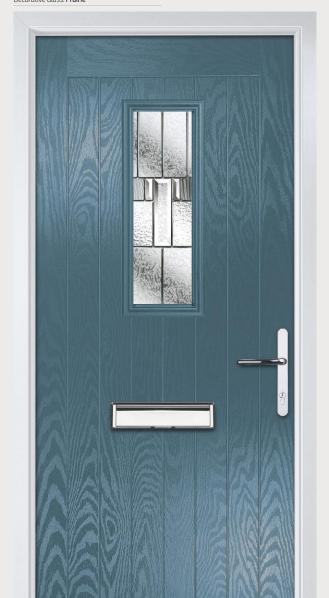

## Monza II

**Grained** Contemporary Doors

With its contemporary linear etched detailing, the Monza II is a stunning door available with contemporary glazing detail or as a solid door.

Monza II

Solid Option

Door Colour: French Blue Decorative Glass: Aurora

Door Colour: Mulberry Decorative Glass: Prairie

Door Colour: Golden Oak Decorative Glass: Classic

Door Colour: Anthracite Decorative Glass: Richmond

Door Colour: Clay
Decorative Glass: Greenwich