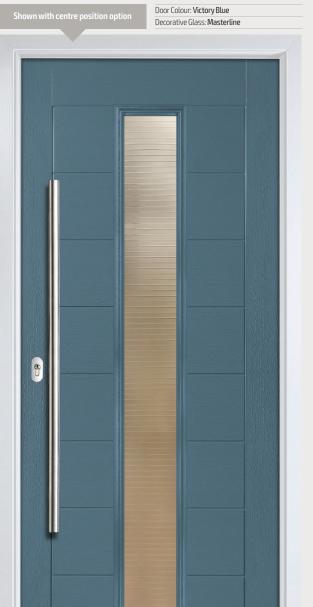

Door Colour: Clotted Cream
Decorative Glass: Symphony

Door Colour: **Stormy Seas** Decorative Glass: **Cascata** 

Door Colour: Victory Blue Decorative Glass: Prairie

Door Colour: Irish Oak
Decorative Glass: Simplicity Brass