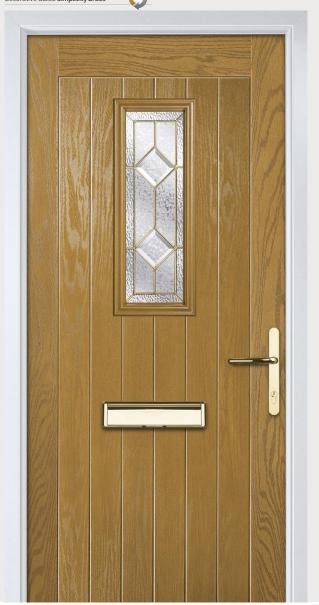

## Seminole

Grained Contemporary Doors

The Seminole is a very popular contemporary door design with an abundance of glazing options and positions.

Seminole 4

Seminole 3

Door Colour: Golden Oak Decorative Glass: Classic