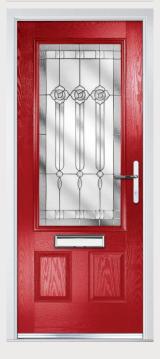

## Troon including Muirfield option

**Grained** Traditional Doors

The traditional six-panel door can be enhanced with either two or four small glazing details.

Troon

Muirfield Option

Solid Option