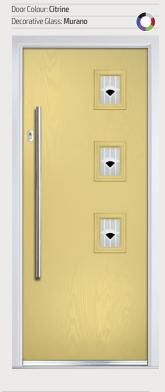

## Seminole

Grained Contemporary Doors

The Seminole is a very popular contemporary door design with an abundance of glazing options and positions.

Seminole 4

Seminole 3

Door Colour: Golden Oak Decorative Glass: Classic