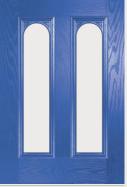

## St Andrews

**Grained** Traditional Doors

Reminiscent of the door styles of the 1930's, the St Andrews door is available as a solid door option as well as a glazed version.

St Andrews

Solid Option

Door Colour: Shadow Decorative Glass: Beaumont

Door Colour: Twilight
Decorative Glass: Crystal Flowers

Door Colour: Clay
Decorative Glass: Dorchester Amber