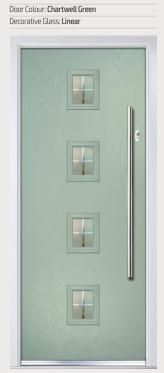

## Monza II

**Grained** Contemporary Doors

With its contemporary linear etched detailing, the Monza II is a stunning door available with contemporary glazing detail or as a solid door.

Monza II

Solid Option

Door Colour: French Blue Decorative Glass: Aurora

Door Colour: Mulberry Decorative Glass: Prairie

Door Colour: Golden Oak Decorative Glass: Classic

Door Colour: Anthracite Decorative Glass: Richmond

Door Colour: Clay
Decorative Glass: Greenwich