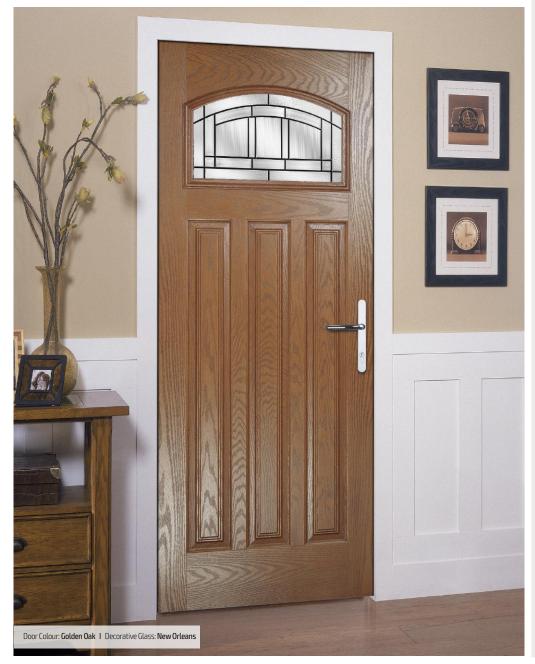

#### Carnoustie including Birkdale and Penina options

**Grained** Traditional Doors

Our most popular composite door option which is now available in a choice of three glazing styles.

Carnoustie

Birkdale Option

Penina Option

Door Colour: **Slate**Decorative Glass: **Prairie** 

Door Colour: **Cotswold**Decorative Glass: **Crystal Flowers** 

Door Colour: **Anthracite**Decorative Glass: **Greenwich** 

Door Colour: **Stormy Seas**Decorative Glass: **New Orleans** 