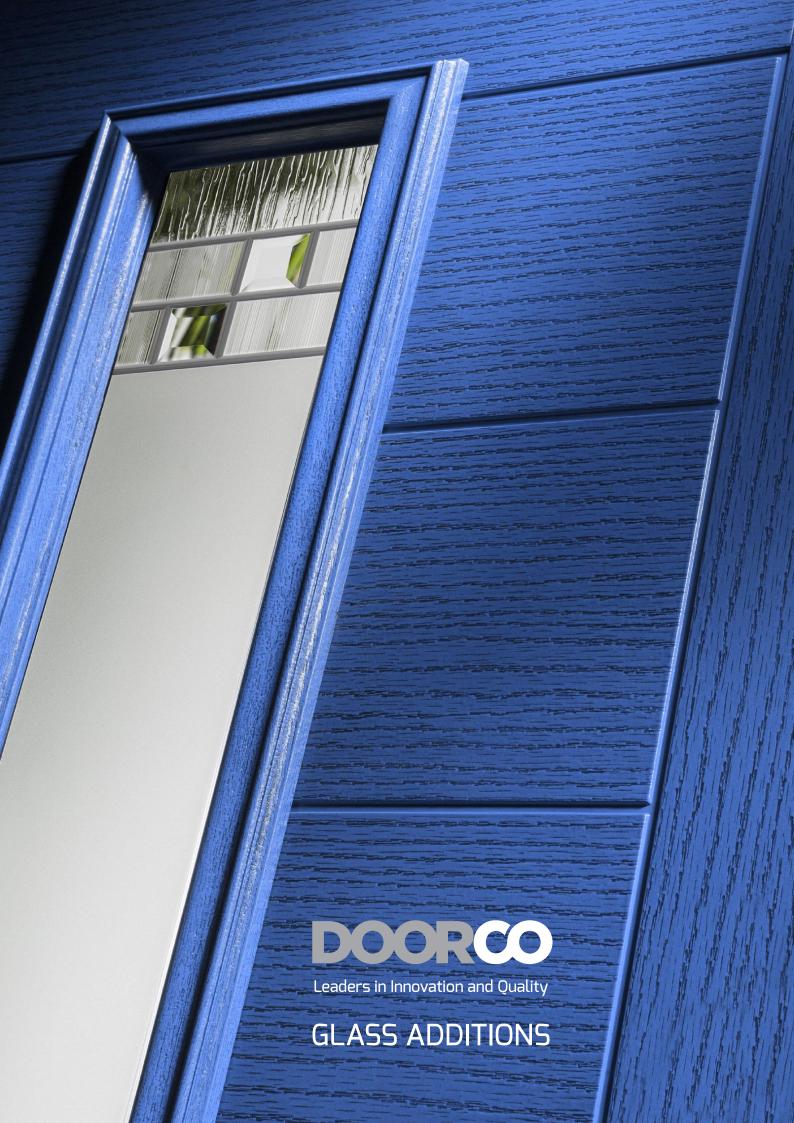

# Sidepanels

Door Colour: **Agate**Decorative Glass: **Beaumont** 

Door Colour: **Shadow**Decorative Glass: **Reflections** 

Door Colour: Anthracite
Decorative Glass: New Orleans