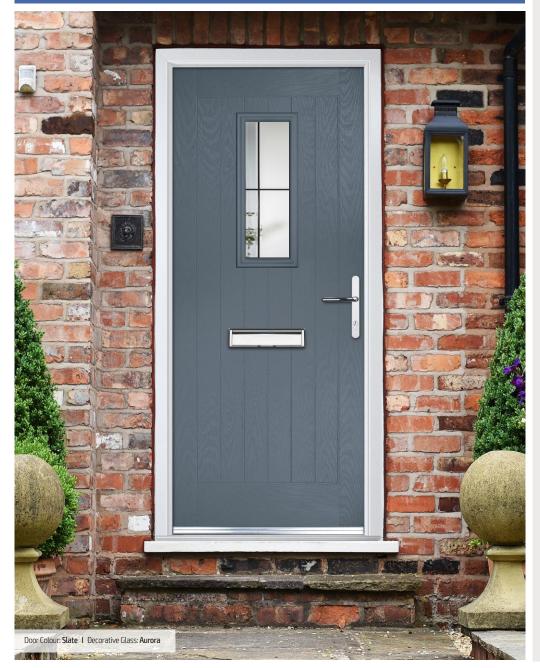

## St Andrews

**Grained** Traditional Doors

Reminiscent of the door styles of the 1930's, the St Andrews door is available as a solid door option as well as a glazed version.

St Andrews

Solid Option

Door Colour: Shadow Decorative Glass: Beaumont

Door Colour: Twilight
Decorative Glass: Crystal Flowers

Door Colour: Clay
Decorative Glass: Dorchester Amber