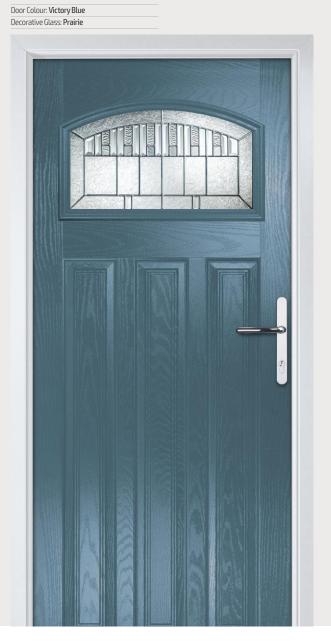

Door Colour: Clotted Cream
Decorative Glass: Symphony

Door Colour: **Stormy Seas** Decorative Glass: **Cascata** 

Door Colour: Victory Blue Decorative Glass: Prairie

Door Colour: Irish Oak
Decorative Glass: Simplicity Brass