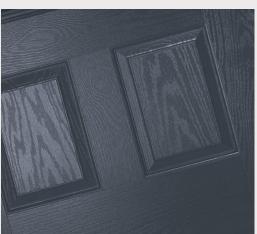

## Troon including Muirfield option

**Grained** Traditional Doors

The traditional six-panel door can be enhanced with either two or four small glazing details.

Troon

Muirfield Option

Solid Option