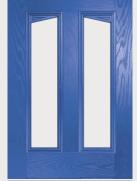

## St Andrews

**Grained** Traditional Doors

Reminiscent of the door styles of the 1930's, the St Andrews door is available as a solid door option as well as a glazed version.

St Andrews

Solid Option

Door Colour: Shadow Decorative Glass: Beaumont

Door Colour: Twilight
Decorative Glass: Crystal Flowers

Door Colour: Clay
Decorative Glass: Dorchester Amber