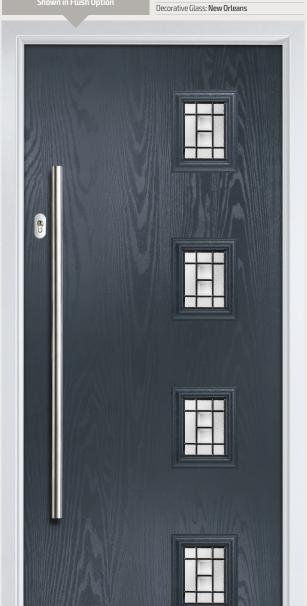

Penina Option

Door Colour: **Slate**Decorative Glass: **Prairie** 

Door Colour: **Cotswold**Decorative Glass: **Crystal Flowers** 

Door Colour: **Anthracite**Decorative Glass: **Greenwich** 

Door Colour: **Stormy Seas**Decorative Glass: **New Orleans** 