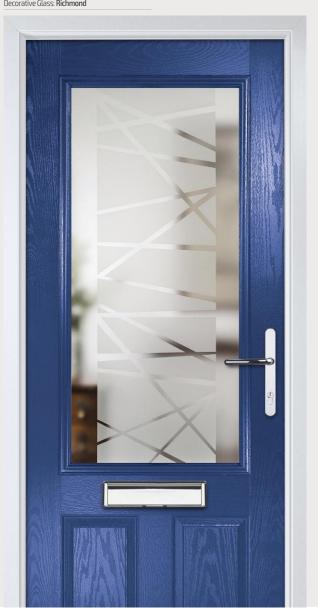

Door Colour: **Cream White**Decorative Glass: **Reflections** 

Door Colour: **Black**Decorative Glass: **New Orleans** 

Door Colour: **Nimbus**Decorative Glass: **Aurora** 

Door Colour: **Twilight**Decorative Glass: **Richmond** 