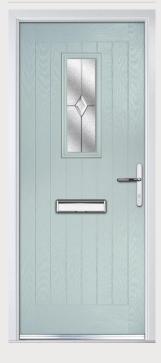

## St Andrews

**Grained** Traditional Doors

Reminiscent of the door styles of the 1930's, the St Andrews door is available as a solid door option as well as a glazed version.

St Andrews

Solid Option

Door Colour: Shadow Decorative Glass: Beaumont

Door Colour: Twilight
Decorative Glass: Crystal Flowers

Door Colour: Clay
Decorative Glass: Dorchester Amber