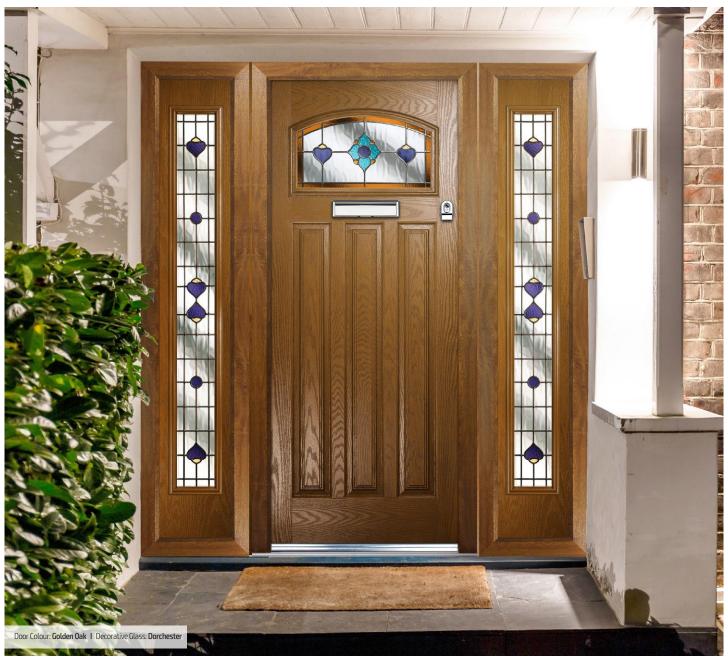

# Sidepanels

Door Colour: **Agate**Decorative Glass: **Beaumont** 

Door Colour: **Shadow**Decorative Glass: **Reflections** 

Door Colour: Anthracite
Decorative Glass: New Orleans