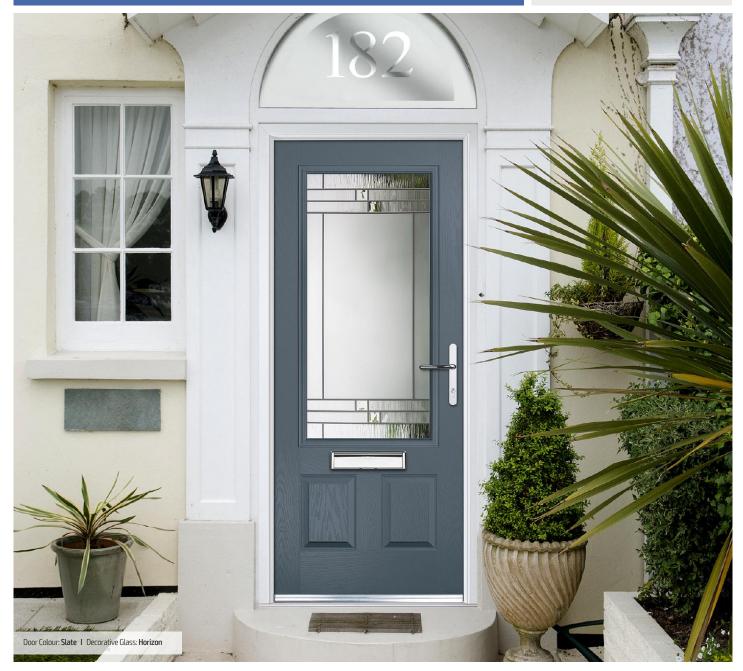

## St Andrews

**Grained** Traditional Doors

Reminiscent of the door styles of the 1930's, the St Andrews door is available as a solid door option as well as a glazed version.

St Andrews

Solid Option

Door Colour: Shadow Decorative Glass: Beaumont

Door Colour: Twilight
Decorative Glass: Crystal Flowers

Door Colour: Clay
Decorative Glass: Dorchester Amber