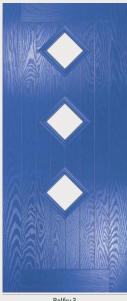

## Belfry

**Grained** Traditional Doors

The Belfry has a unique 'offset etched' detailing and comes in multiple glazing styles.

Belfry

Belfry 3