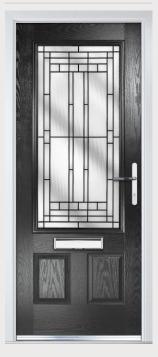

## Troon including Muirfield option

**Grained** Traditional Doors

The traditional six-panel door can be enhanced with either two or four small glazing details.

Troon

Muirfield Option

Solid Option