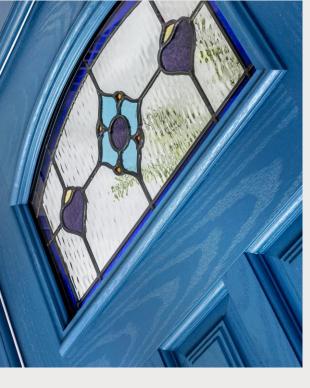

## St Andrews

**Grained** Traditional Doors

Reminiscent of the door styles of the 1930's, the St Andrews door is available as a solid door option as well as a glazed version.

St Andrews

Solid Option

Door Colour: Shadow Decorative Glass: Beaumont

Door Colour: Twilight
Decorative Glass: Crystal Flowers

Door Colour: Clay
Decorative Glass: Dorchester Amber