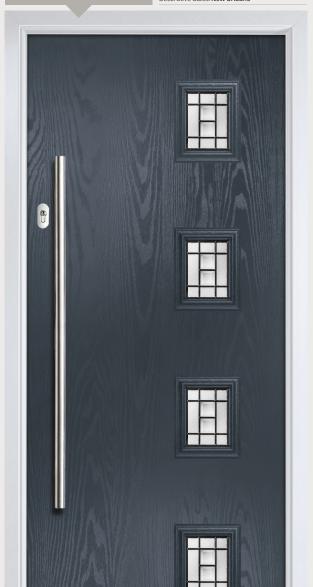

Penina Option

Door Colour: **Slate**Decorative Glass: **Prairie** 

Door Colour: **Cotswold**Decorative Glass: **Crystal Flowers** 

Door Colour: **Anthracite**Decorative Glass: **Greenwich** 

Door Colour: **Stormy Seas**Decorative Glass: **New Orleans** 