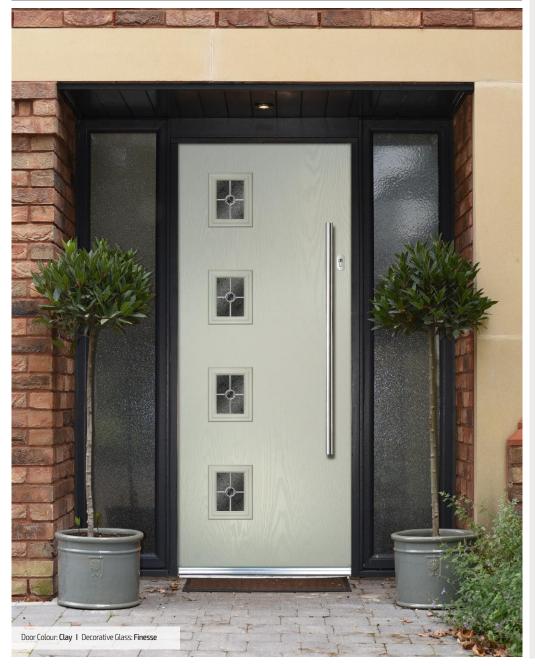

# Sidepanels

Door Colour: **Agate**Decorative Glass: **Beaumont** 

Door Colour: **Shadow**Decorative Glass: **Reflections** 

Door Colour: Anthracite
Decorative Glass: New Orleans