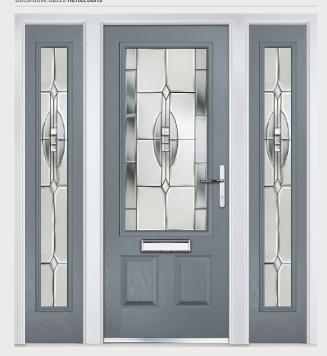

## Gleneagles

**Grained** Traditional Doors

With its American style, the Gleneagles is proving to be as popular here in the UK.

Door Colour: **Agate** Decorative Glass: **Cascata** 

Door Colour: **Diablo**Decorative Glass: **Crystal Flowers** 

Door Colour: **Cream White**Decorative Glass: **Reflections** 

Door Colour: **Black**Decorative Glass: **New Orleans** 

Door Colour: **Nimbus**Decorative Glass: **Aurora** 

Door Colour: **Twilight**Decorative Glass: **Richmond** 