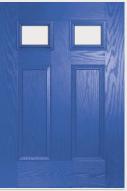

## Troon including Muirfield option

**Grained** Traditional Doors

The traditional six-panel door can be enhanced with either two or four small glazing details.

Troon

Muirfield Option

Solid Option