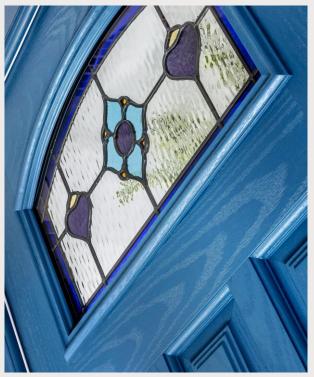

## St Andrews

**Grained** Traditional Doors

Reminiscent of the door styles of the 1930's, the St Andrews door is available as a solid door option as well as a glazed version.

St Andrews

Solid Option

Door Colour: Shadow Decorative Glass: Beaumont

Door Colour: Twilight
Decorative Glass: Crystal Flowers

Door Colour: Clay
Decorative Glass: Dorchester Amber